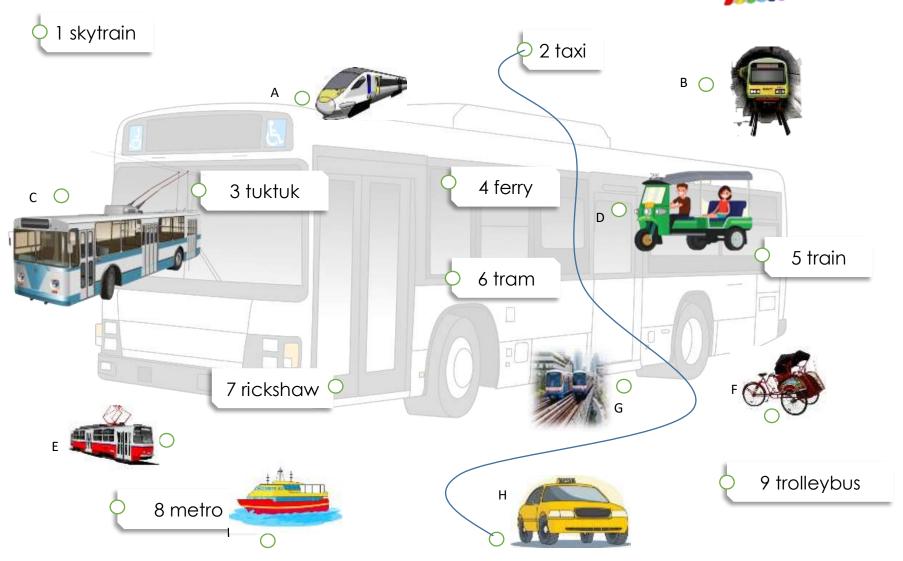

|
|   |                                                                                              |                    |
|   |                                                                                              |                    |
|   |                                                                                              |                    |

14.

14.

# Public Transportation, Pictionary





15.

# Public Transport, Writing



Write each word 1x: trolleybus tram train metro tuktuk rickshaw ferry skytrain taxi bus





















**Writing, Public Transport** 

# Vocabulary Exercises Public Transport RAINBOW OF EDUCATION

bus rickshaw taxi trolleybus train tram metro ferry tuktuk skytrain





















# **Matching Public Transport**





18.





# Multiple Choice, Public Transport

#### RAINBOW OF EDUCATION



19.

# Unscramble, Public Transport



1.lotlryesub



2. kutukt



3.iantr



4. u b s



5.kysrtina



6.rtam



7. rfrye



8. rt m e o



9. c s h r i k w a



10. x i t a

# 21. Flash Cards Public Transport RAINBOW OF EDUCATION



## Puzzle, Public Transport



























#### **Guess the Transport Vehicle**



I'm in cities.
 I go along metal tracks.
 I'm an electric vehicle.

• I am a

2. I'm a car.

I have a driver.

You pay and we bring you somewhere.

• I am a

3. My tracks are elevated.

I'm a mass transport system

•Iama

4. I'm a large vehicle. I bring people from one place to another. I have rubber tyres.

• I am a

IAW 6

5. I am a railway engine connected to carriages. I also have whee