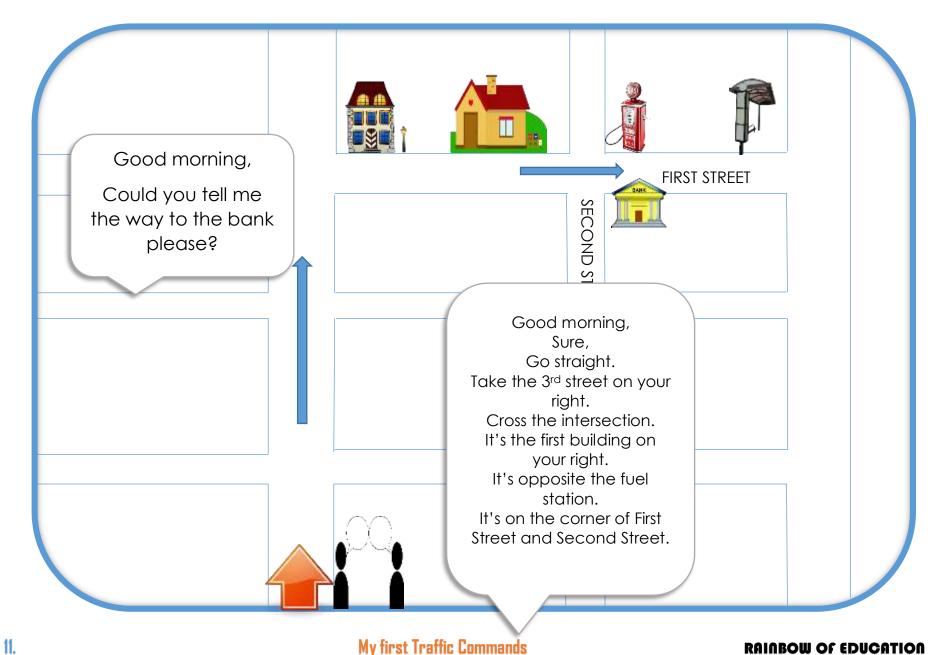

h street on your left. 10th The ninth street on your left. 9<sup>th</sup> The ninth street on your right. 9<sup>th</sup> The eighth street on your right. 8th The eighth street on your left. 8th The seventh street on your left. 7th The seventh street on your right. 7<sup>th</sup> The sixth street on your left. 6<sup>th</sup> The sixth street on your right. 6<sup>th</sup> The fifth street on your left. 5<sup>th</sup> The fifth street on your right. The fourth street on your left. 4th The fourth street on your right. 4th The third street on your right. 3rd The third street on your left. 3rd The second street on your right. 2<sup>nd</sup> The second street on your left. 2<sup>nd</sup> The first street on your right. 1st The first street on your left. 1st

#### 11. My first Traffic Commands





## Traffic Commands, Sample 2



Good afternoon,

Could you tell me the way to the airport please?

Good afternoon. Sure.

Go straight.

Take the 3<sup>rd</sup> street on your right.

Turn right on the intersection.

Turn left on the next intersection.

Turn right on the junction.

It's the second building on your left.

It's next to the factory.

It's opposite the church.





| l | Use our PowerPoint 'Directions and City orienton preposition and city orientation exercises. |                    |
|---|----------------------------------------------------------------------------------------------|--------------------|
| Y | ou can find it in this Chapter: 'Directions and C                                            | City Orientation'. |
|   |