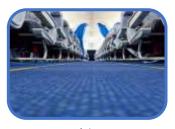

#### RAINBOW OF EDUCATION

visa check-in aisle seat passport international ticket baggage domestic seat assignment boarding pass baggage claim flight carry on reservation flight number window seat gate

| 1.  | A trip on an airplane is called a                                                                                               |
|-----|---------------------------------------------------------------------------------------------------------------------------------|
| 2.  | A flight within one country is called a flight.                                                                                 |
| 3.  | A flight between different countries is called an flight.                                                                       |
| 4.  | The letters and numbers which identify an airplane making a flight are called a                                                 |
| 5.  | Ordering a ticket to be held for you on the day you want to travel is called: 'making a                                         |
| 6.  | A printed piece of paper which allows you to travel on an airplane is a                                                         |
| 7.  | The first thing to do at the airport is, which means to register as a passenger for a flight.                                   |
| 8.  | A document which identifies you as a citizen of a certain country and which allows you to travel to other countries is called a |
| 9.  | A stamp in your passport which allows you to travel to another country is called a                                              |
| 10. | The selection of a specific seat for a trip on an airplane is called                                                            |
| 11. | A seat next to                                                                                                                  |
| 12. | A seat next to the passage between the rows of seats in an airplane is called an:                                               |
| 13. | The suitcases and bags which contain your belongings are called                                                                 |
| 14. | Luggage which you carry with you in the airplane cabin is called                                                                |
|     | baggage.                                                                                                                        |
| 15. | A printed card which allows you to get on an airplane is called a                                                               |
| 16. | A door which leads from the airport building into an airplane is called a                                                       |
| 17. | The area where you pick up your luggage after your flight is called                                                             |