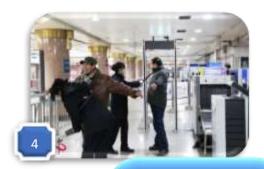

# Travelling Part 2 (1)

1. departure hall

check in counter

3. passport control

4. security check

concourse (people mover)

6. gate

7. airplane

Departure hall

Check-in counter

Passport contro

Security Check

Concourse

Gate

**Travelling Part 2 (1)** 