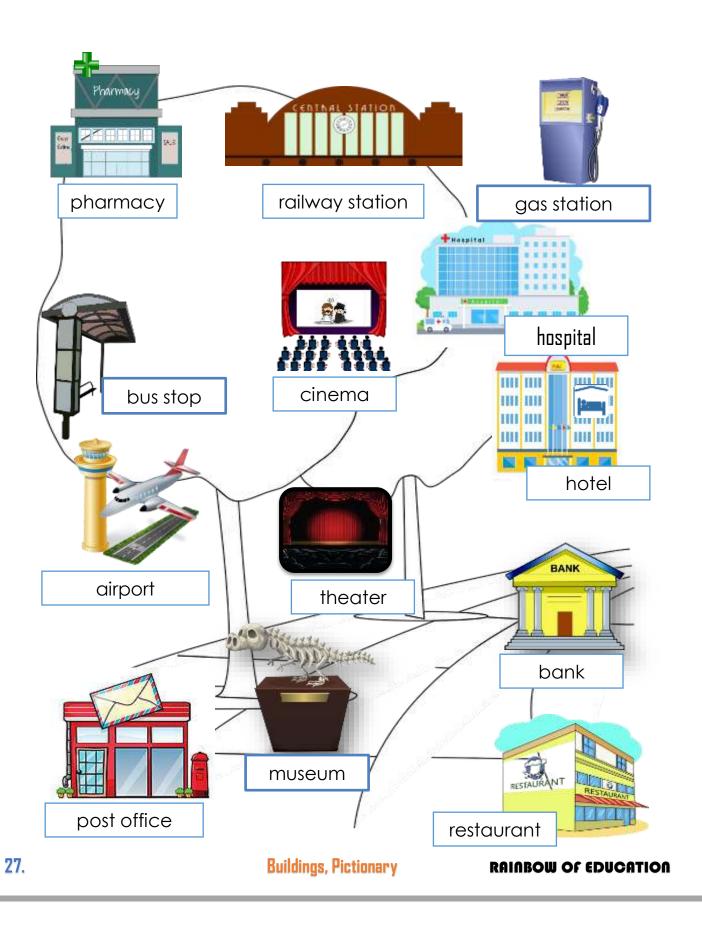

# **Buildings, Pictionary**

## **Buildings' Functions**

railway station, hospital, museum, airport, theater, restaurant, bus stop, cinema, bank, hotel, pharmacy, post office, gas station, market

1. For bed and breakfast I will go to a

2. For money I will go to

3. For looking a movie I will go to a

4. For posting a letter I will go to a

5. For travelling by airplane I will go to an

6. For medicine I will go to a

7. For health care I will ao to a

8. For travelling by train I will go to a

9. For having dinner I will go to a

10. To see drama I will go to the \_\_\_\_\_.

11. For fuel I'll go to a

12. For seeing art I'll go to a

13. For travelling by bus I'll go to a

14. For buying vegetables I'll go to a

28

**Buildings' Functions** 