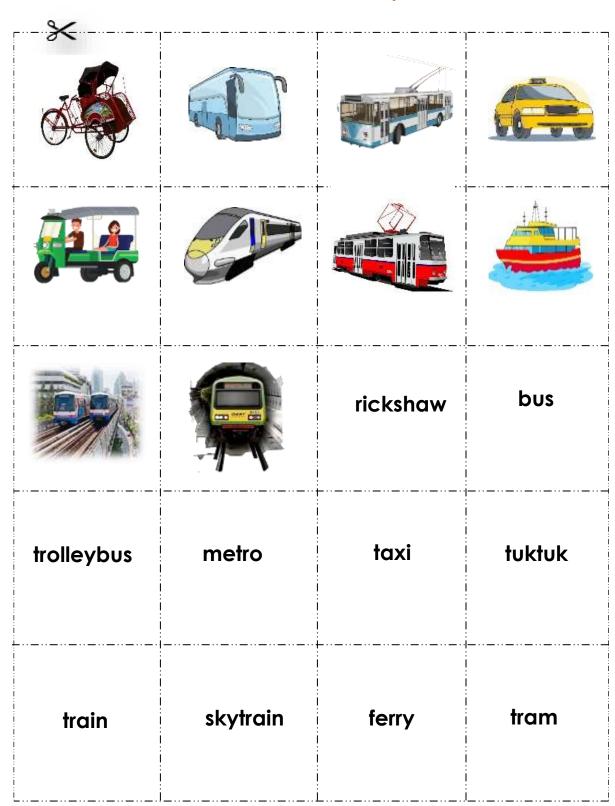

# Public Transport, Writing

Write each word 1x: trolleybus tram train metro tuktuk rickshaw ferry skytrain taxi bus

**Writing, Public Transport** 

# Vocabulary Exercises Public Transport RAINBOW OF EDUCATION

bus rickshaw taxi trolleybus train tram metro ferry tuktuk skytrain

# Unscramble, Public Transport

1.lotlryesub

2. kutukt

3.iantr

4. u b s

5.kysrtina

6.rtam

7. rfrye

8. rt m e o

9. c s h r i k w a

10. x i t a