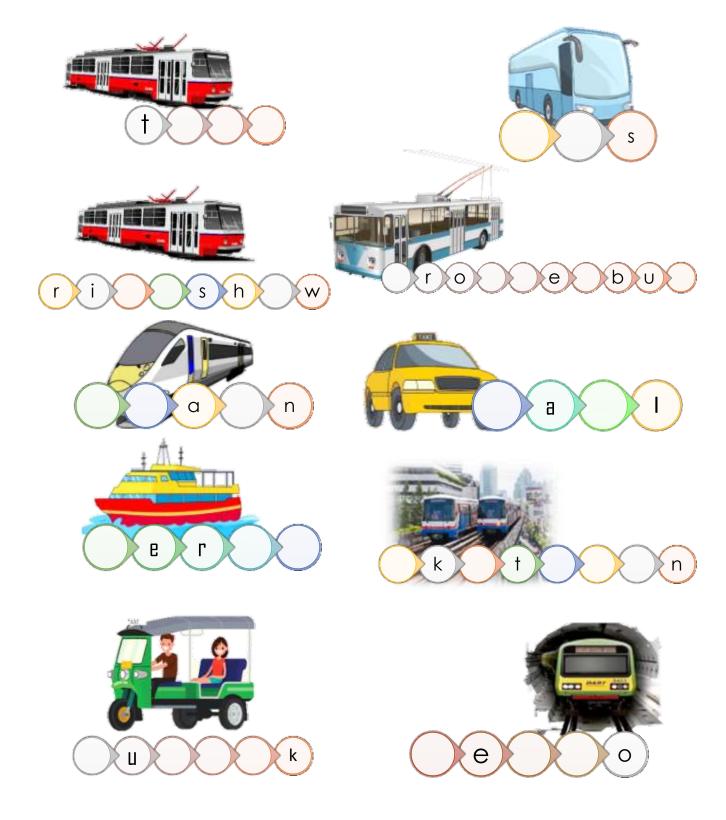

# Unscramble, Public Transport

1.lotlryesub

2. kutukt

3.iantr

4. u b s

5.kysrtina

6.rtam

7. rfrye

8. rt m e o

9. c s h r i k w a

10. x i t a