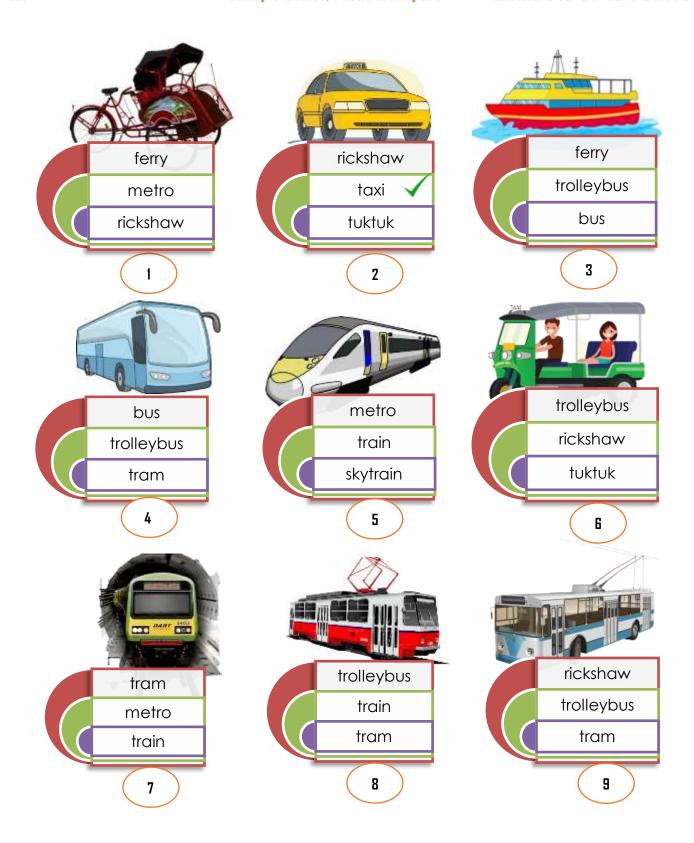

|                    |
|   |                                                                                              |                    |
|   |                                                                                              |                    |

14.

14.

# Public Transportation, Pictionary





15.

# Public Transport, Writing



Write each word 1x: trolleybus tram train metro tuktuk rickshaw ferry skytrain taxi bus





















**Writing, Public Transport** 

# Vocabulary Exercises Public Transport RAINBOW OF EDUCATION

bus rickshaw taxi trolleybus train tram metro ferry tuktuk skytrain





















# **Matching Public Transport**





18.





# Multiple Choice, Public Transport

#### RAINBOW OF EDUCATION



19.

# Unscramble, Public Transport



1.lotlryesub



2. kutukt



3.iantr



4. u b s



5.kysrtina



6.rtam



7. rfrye



8. rt m e o



9. c s h r i k w a



10. x i t a

# 21. Flash Cards Public Transport RAINBOW OF EDUCATION



## Puzzle, Public Transport



























#### **Guess the Transport Vehicle**



I'm in cities.
 I go along metal tracks.
 I'm an electric vehicle.

• I am a

2. I'm a car.

I have a driver.

You pay and we bring you somewhere.

• I am a

3. My tracks are elevated.

I'm a mass transport system

•Iama

4. I'm a large vehicle. I bring people from one place to another. I have rubber tyres.

• I am a

IAW 6

5. I am a railway engine connected to carriages. I also have wheeled containers and go along metal tracks.

• I am a

6. I am a cute simple