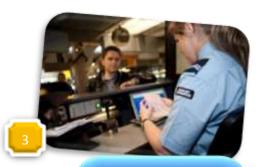

# Travelling Part 2 (1)

1. departure hall

check in counter

3. passport control

4. security check

concourse (people mover)

6. gate

7. airplane

Departure hall

Check-in counter

Passport contro

Security Check

Concourse

Gate

**Travelling Part 2 (1)** 