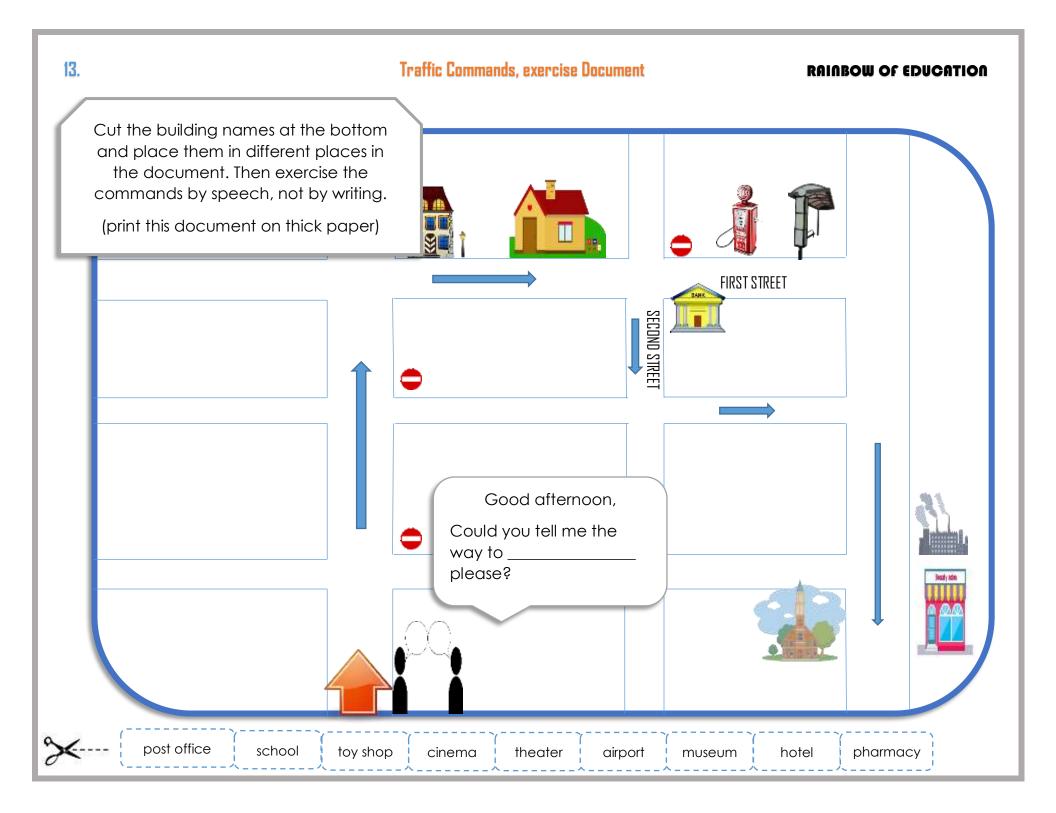

h street on your left. 5<sup>th</sup> The fifth street on your right. The fourth street on your left. 4th The fourth street on your right. 4th The third street on your right. 3rd The third street on your left. 3rd The second street on your right. 2<sup>nd</sup> The second street on your left. 2<sup>nd</sup> The first street on your right. 1st The first street on your left. 1st

#### 11. My first Traffic Commands





## Traffic Commands, Sample 2



Good afternoon,

Could you tell me the way to the airport please?

Good afternoon. Sure.

Go straight.

Take the 3<sup>rd</sup> street on your right.

Turn right on the intersection.

Turn left on the next intersection.

Turn right on the junction.

It's the second building on your left.

It's next to the factory.

It's opposite the church.





| l | Use our PowerPoint 'Directions and City orienton preposition and city orientation exercises. |                    |
|---|----------------------------------------------------------------------------------------------|--------------------|
| Y | ou can find it in this Chapter: 'Directions and C                                            | City Orientation'. |
|   |                                                                                              |                    |
|   | Continue this lesson on the next page                                                        | below.             |
|   |                                                                                              |                    |
|   |