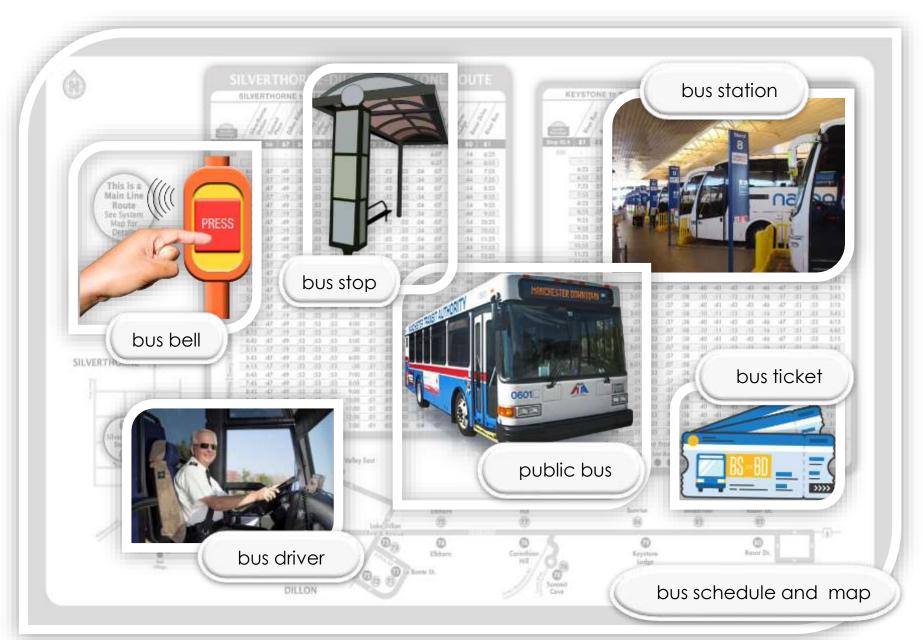

# Public Transportation, Pictionary

15.

Check the traffic flow when you get off the bus.

If you get lost, go to a uniformed transit employee.

If you are lost, hurt or scared, you can stop a bus or other vehicle. It doesn't cost you money.

schedule destination fare map get off the bus bus trolleybus on time driver seat get on the bus leaves single arrives too late return passengers

| 1. | In a city there are 2 kinds of public busses. First there is the normal |          |
|----|-------------------------------------------------------------------------|----------|
|    | and then there is the electric                                          | ·        |
| 2. | Departure and arrival times can be found in the bus                     |          |
| 3. | The departure time is the time the bus                                  |          |
| 4. | The arrival time is the time the bus                                    |          |
|    | The place you want to travel to is your                                 |          |
| 6. | The bus route can be found in the                                       |          |
| 7. | When you want to travel by bus you have to buy a                        |          |
| 8. | You can buy a ticket or a                                               | ticket.  |
| 9. | The price that you pay for the ticket is called the bus                 |          |
|    |                                                                         |          |
| 10 | . When you enter the bus we say in English: I                           | the bus. |
| 11 | . When you leave the bus we say: I                                      | the bus. |
| 12 | .The bus is usuallybut sometimes it is                                  | E STO    |
|    |                                                                         |          |
| 13 | .When you enter the bus you say "Hello" to the                          | and you  |
|    | show him your                                                           |          |
| 14 | .Then you will sit down on the                                          |          |
| 15 | .People who travel by bus are called bus                                | ·        |
|    |                                                                         |          |