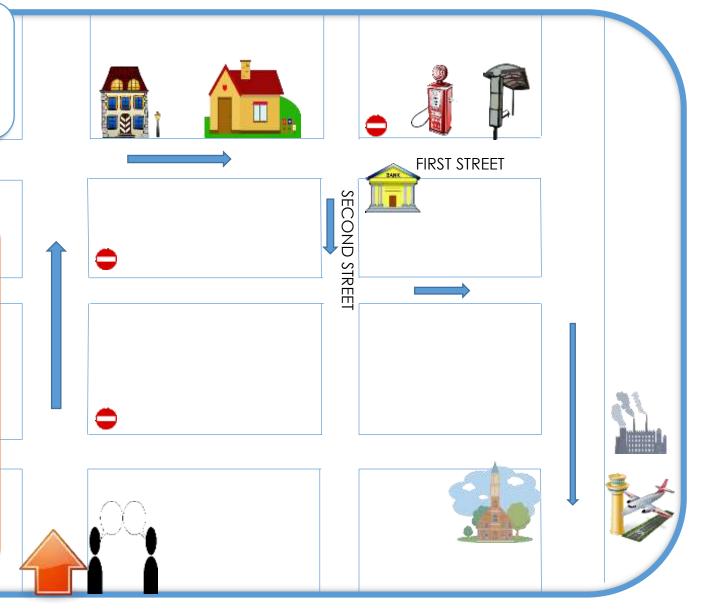

## Traffic Commands, Sample 2

Good afternoon,

Could you tell me the way to the airport please?

Good afternoon. Sure.

Go straight.

Take the 3<sup>rd</sup> street on your right.

Turn right on the intersection.

Turn left on the next intersection.

Turn right on the junction.

It's the second building on your left.

It's next to the factory.

It's opposite the church.

| l | Use our PowerPoint 'Directions and City orienton preposition and city orientation exercises. |                    |
|---|----------------------------------------------------------------------------------------------|--------------------|
| Y | ou can find it in this Chapter: 'Directions and C                                            | City Orientation'. |
|   |                                                                                              |                    |
|   | Continue this lesson on the next page                                                        | below.             |
|   |                                                                                              |                    |
|   |                                                                                              |                    |
|   |                                                                                              |                    |
|   |                                                                                              |                    |
|   |                                                                                              |                    |
|   |                                                                                              |                    |
|   |                                                                                              |                    |
|   |                                                                                              |                    |
|   |                                                                                              |                    |
|   |                                                                                              |                    |