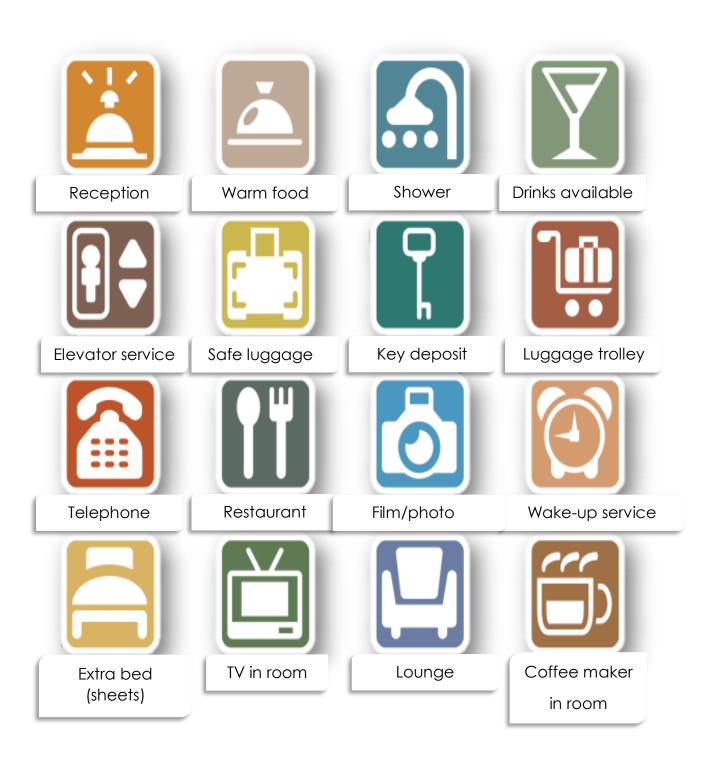

guide, sheets, wake-up call, control, landmark, changed, zoo, cost, view, safe, room, bridge, castle, cruise, maker, mini, upfront, service, discount, bring, locked, museum, comfortable, bus, amusement park, free, reception, included, exchange, noisy.

| 1.  | A place where you can see art is a                                                                                                                                                                                                                                                                                                                                                                                                                                                                                                                                                                                                                                                                                                                                                                                                                                                                                                                                                                                                                                                                                                                                                                                                                                                                                                                                                                                                                                                                                                                                                                                                                                                                                                                                                                                                                                                                                                                                                                                                                                                                                       | ·                             |  |  |
|-----|--------------------------------------------------------------------------------------------------------------------------------------------------------------------------------------------------------------------------------------------------------------------------------------------------------------------------------------------------------------------------------------------------------------------------------------------------------------------------------------------------------------------------------------------------------------------------------------------------------------------------------------------------------------------------------------------------------------------------------------------------------------------------------------------------------------------------------------------------------------------------------------------------------------------------------------------------------------------------------------------------------------------------------------------------------------------------------------------------------------------------------------------------------------------------------------------------------------------------------------------------------------------------------------------------------------------------------------------------------------------------------------------------------------------------------------------------------------------------------------------------------------------------------------------------------------------------------------------------------------------------------------------------------------------------------------------------------------------------------------------------------------------------------------------------------------------------------------------------------------------------------------------------------------------------------------------------------------------------------------------------------------------------------------------------------------------------------------------------------------------------|-------------------------------|--|--|
| 2.  | Can you send someone to                                                                                                                                                                                                                                                                                                                                                                                                                                                                                                                                                                                                                                                                                                                                                                                                                                                                                                                                                                                                                                                                                                                                                                                                                                                                                                                                                                                                                                                                                                                                                                                                                                                                                                                                                                                                                                                                                                                                                                                                                                                                                                  | our bags to our room?         |  |  |
| 3.  | Can I get a                                                                                                                                                                                                                                                                                                                                                                                                                                                                                                                                                                                                                                                                                                                                                                                                                                                                                                                                                                                                                                                                                                                                                                                                                                                                                                                                                                                                                                                                                                                                                                                                                                                                                                                                                                                                                                                                                                                                                                                                                                                                                                              | at 6:30am please?             |  |  |
| 4.  | Are the sheets eve                                                                                                                                                                                                                                                                                                                                                                                                                                                                                                                                                                                                                                                                                                                                                                                                                                                                                                                                                                                                                                                                                                                                                                                                                                                                                                                                                                                                                                                                                                                                                                                                                                                                                                                                                                                                                                                                                                                                                                                                                                                                                                       | ery day?                      |  |  |
| 5.  | We didn't take anything from the _                                                                                                                                                                                                                                                                                                                                                                                                                                                                                                                                                                                                                                                                                                                                                                                                                                                                                                                                                                                                                                                                                                                                                                                                                                                                                                                                                                                                                                                                                                                                                                                                                                                                                                                                                                                                                                                                                                                                                                                                                                                                                       | <b>-</b> bar.                 |  |  |
| 6.  | A reduction in the price of a ticket                                                                                                                                                                                                                                                                                                                                                                                                                                                                                                                                                                                                                                                                                                                                                                                                                                                                                                                                                                                                                                                                                                                                                                                                                                                                                                                                                                                                                                                                                                                                                                                                                                                                                                                                                                                                                                                                                                                                                                                                                                                                                     | is a                          |  |  |
| 7.  | I my key in my re                                                                                                                                                                                                                                                                                                                                                                                                                                                                                                                                                                                                                                                                                                                                                                                                                                                                                                                                                                                                                                                                                                                                                                                                                                                                                                                                                                                                                                                                                                                                                                                                                                                                                                                                                                                                                                                                                                                                                                                                                                                                                                        | oom.                          |  |  |
| 8.  | Can I leave my room key at the desk?                                                                                                                                                                                                                                                                                                                                                                                                                                                                                                                                                                                                                                                                                                                                                                                                                                                                                                                                                                                                                                                                                                                                                                                                                                                                                                                                                                                                                                                                                                                                                                                                                                                                                                                                                                                                                                                                                                                                                                                                                                                                                     |                               |  |  |
| 9.  | Our (bed) are dirty. Could you please change them?                                                                                                                                                                                                                                                                                                                                                                                                                                                                                                                                                                                                                                                                                                                                                                                                                                                                                                                                                                                                                                                                                                                                                                                                                                                                                                                                                                                                                                                                                                                                                                                                                                                                                                                                                                                                                                                                                                                                                                                                                                                                       |                               |  |  |
|     | A voyage on a ship is a                                                                                                                                                                                                                                                                                                                                                                                                                                                                                                                                                                                                                                                                                                                                                                                                                                                                                                                                                                                                                                                                                                                                                                                                                                                                                                                                                                                                                                                                                                                                                                                                                                                                                                                                                                                                                                                                                                                                                                                                                                                                                                  |                               |  |  |
| 11. | How much does it                                                                                                                                                                                                                                                                                                                                                                                                                                                                                                                                                                                                                                                                                                                                                                                                                                                                                                                                                                                                                                                                                                                                                                                                                                                                                                                                                                                                                                                                                                                                                                                                                                                                                                                                                                                                                                                                                                                                                                                                                                                                                                         | _ to make a call to Thailand? |  |  |
| 12. | A building that is historically imported                                                                                                                                                                                                                                                                                                                                                                                                                                                                                                                                                                                                                                                                                                                                                                                                                                                                                                                                                                                                                                                                                                                                                                                                                                                                                                                                                                                                                                                                                                                                                                                                                                                                                                                                                                                                                                                                                                                                                                                                                                                                                 | ant is a                      |  |  |
| 13. | Do I have to pay                                                                                                                                                                                                                                                                                                                                                                                                                                                                                                                                                                                                                                                                                                                                                                                                                                                                                                                                                                                                                                                                                                                                                                                                                                                                                                                                                                                                                                                                                                                                                                                                                                                                                                                                                                                                                                                                                                                                                                                                                                                                                                         | ? (= in advance)              |  |  |
| 14. | Is there a bank here where I can _                                                                                                                                                                                                                                                                                                                                                                                                                                                                                                                                                                                                                                                                                                                                                                                                                                                                                                                                                                                                                                                                                                                                                                                                                                                                                                                                                                                                                                                                                                                                                                                                                                                                                                                                                                                                                                                                                                                                                                                                                                                                                       | money?                        |  |  |
| 15. | A structure that spans a river is a _                                                                                                                                                                                                                                                                                                                                                                                                                                                                                                                                                                                                                                                                                                                                                                                                                                                                                                                                                                                                                                                                                                                                                                                                                                                                                                                                                                                                                                                                                                                                                                                                                                                                                                                                                                                                                                                                                                                                                                                                                                                                                    | ·                             |  |  |
|     | The coffee-                                                                                                                                                                                                                                                                                                                                                                                                                                                                                                                                                                                                                                                                                                                                                                                                                                                                                                                                                                                                                                                                                                                                                                                                                                                                                                                                                                                                                                                                                                                                                                                                                                                                                                                                                                                                                                                                                                                                                                                                                                                                                                              |                               |  |  |
| 17. | 7. The fan is really Can I turn it off?                                                                                                                                                                                                                                                                                                                                                                                                                                                                                                                                                                                                                                                                                                                                                                                                                                                                                                                                                                                                                                                                                                                                                                                                                                                                                                                                                                                                                                                                                                                                                                                                                                                                                                                                                                                                                                                                                                                                                                                                                                                                                  |                               |  |  |
| 18. | A place where animals are kept is                                                                                                                                                                                                                                                                                                                                                                                                                                                                                                                                                                                                                                                                                                                                                                                                                                                                                                                                                                                                                                                                                                                                                                                                                                                                                                                                                                                                                                                                                                                                                                                                                                                                                                                                                                                                                                                                                                                                                                                                                                                                                        | a                             |  |  |
| 19. | Is this service,                                                                                                                                                                                                                                                                                                                                                                                                                                                                                                                                                                                                                                                                                                                                                                                                                                                                                                                                                                                                                                                                                                                                                                                                                                                                                                                                                                                                                                                                                                                                                                                                                                                                                                                                                                                                                                                                                                                                                                                                                                                                                                         | or do I have to pay for it?   |  |  |
| 20. | A place with rides, shows and other                                                                                                                                                                                                                                                                                                                                                                                                                                                                                                                                                                                                                                                                                                                                                                                                                                                                                                                                                                                                                                                                                                                                                                                                                                                                                                                                                                                                                                                                                                                                                                                                                                                                                                                                                                                                                                                                                                                                                                                                                                                                                      | er entertainment is an        |  |  |
| 21. | The is fantastic. We contact the factor of the contact of th | an see the whole city.        |  |  |
| 22. | . Is breakfast in the price?                                                                                                                                                                                                                                                                                                                                                                                                                                                                                                                                                                                                                                                                                                                                                                                                                                                                                                                                                                                                                                                                                                                                                                                                                                                                                                                                                                                                                                                                                                                                                                                                                                                                                                                                                                                                                                                                                                                                                                                                                                                                                             |                               |  |  |
|     | . Do you have a room?                                                                                                                                                                                                                                                                                                                                                                                                                                                                                                                                                                                                                                                                                                                                                                                                                                                                                                                                                                                                                                                                                                                                                                                                                                                                                                                                                                                                                                                                                                                                                                                                                                                                                                                                                                                                                                                                                                                                                                                                                                                                                                    |                               |  |  |
|     | A solid structure that was usually fo                                                                                                                                                                                                                                                                                                                                                                                                                                                                                                                                                                                                                                                                                                                                                                                                                                                                                                                                                                                                                                                                                                                                                                                                                                                                                                                                                                                                                                                                                                                                                                                                                                                                                                                                                                                                                                                                                                                                                                                                                                                                                    |                               |  |  |
| 25. | The remote                                                                                                                                                                                                                                                                                                                                                                                                                                                                                                                                                                                                                                                                                                                                                                                                                                                                                                                                                                                                                                                                                                                                                                                                                                                                                                                                                                                                                                                                                                                                                                                                                                                                                                                                                                                                                                                                                                                                                                                                                                                                                                               | doesn't work.                 |  |  |
| 26. | 6. A vehicle that is used for transportation of people on land is a                                                                                                                                                                                                                                                                                                                                                                                                                                                                                                                                                                                                                                                                                                                                                                                                                                                                                                                                                                                                                                                                                                                                                                                                                                                                                                                                                                                                                                                                                                                                                                                                                                                                                                                                                                                                                                                                                                                                                                                                                                                      |                               |  |  |
| 27. | What's the combination for the                                                                                                                                                                                                                                                                                                                                                                                                                                                                                                                                                                                                                                                                                                                                                                                                                                                                                                                                                                                                                                                                                                                                                                                                                                                                                                                                                                                                                                                                                                                                                                                                                                                                                                                                                                                                                                                                                                                                                                                                                                                                                           | ś                             |  |  |
|     | This is too no                                                                                                                                                                                                                                                                                                                                                                                                                                                                                                                                                                                                                                                                                                                                                                                                                                                                                                                                                                                                                                                                                                                                                                                                                                                                                                                                                                                                                                                                                                                                                                                                                                                                                                                                                                                                                                                                                                                                                                                                                                                                                                           |                               |  |  |
|     | Our hed is very                                                                                                                                                                                                                                                                                                                                                                                                                                                                                                                                                                                                                                                                                                                                                                                                                                                                                                                                                                                                                                                                                                                                                                                                                                                                                                                                                                                                                                                                                                                                                                                                                                                                                                                                                                                                                                                                                                                                                                                                                                                                                                          |                               |  |  |